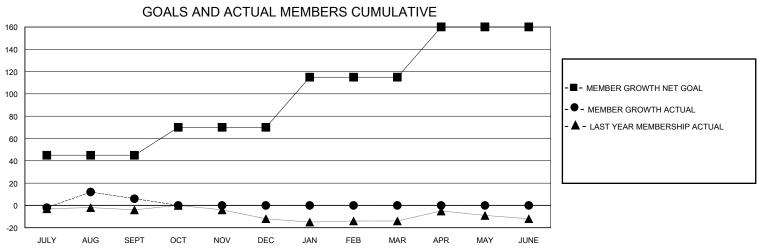

## District 201T1

Results as of: 9/30/2023

| GMT:          |               | GMT CA      |               |                               |                       |                         |                                                    |  |
|---------------|---------------|-------------|---------------|-------------------------------|-----------------------|-------------------------|----------------------------------------------------|--|
|               | Club          | s           |               | Members RESULTS FOR 2023-2024 |                       |                         |                                                    |  |
|               | RESULTS FOR   | R 2023-2024 |               |                               |                       |                         |                                                    |  |
| QUARTER       | NEW CLUB GOAL | NEW CLUBS   | DROPPED CLUBS | QUARTER MEMB                  | ER GROWTH NET<br>GOAL | MEMBER GROWTH<br>ACTUAL | DROPPED<br>MEMBERS ACTUAL<br>(including transfers) |  |
| JULY/AUG/SEPT | 0             | 1           | 1             | JULY/AUG/SEPT                 | 45                    | 42                      | 35                                                 |  |
| OCT/NOV/DEC   | 1             | 0           | 0             | OCT/NOV/DEC                   | 25                    | 0                       | 0                                                  |  |
| JAN/FEB/MAR   | 0             | 0           | 0             | JAN/FEB/MAR                   | 45                    | 0                       | 0                                                  |  |
| APR/MAY/JUNE  | 0             | 0           | 0             | APR/MAY/JUNE                  | 45                    | 0                       | 0                                                  |  |